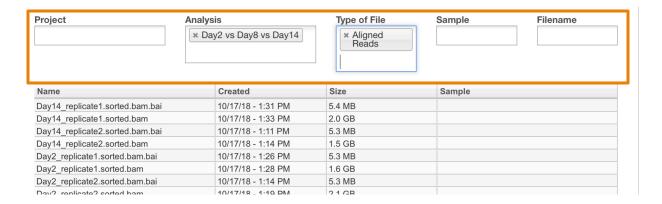

### File Filtering

You can use the available fields to filter the files you are interested.

To see all the files in your account, deselect the project in the Project field. To see a particular type of files such as BAM files in an analysis, you can set the filtering options as below: