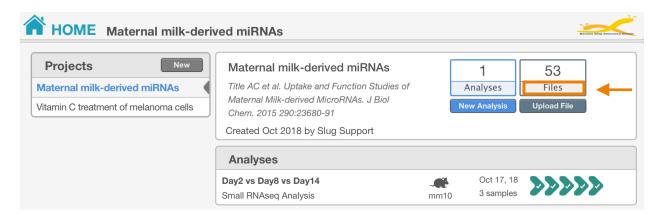

# **Files Download**

The Banana Slug Analytics Platform allows users to download their project files for archival or further analysis. To access your files, first login to the platform.

At the HOME page of your account, click on the word "Files" on the upper right underneath the number of files.