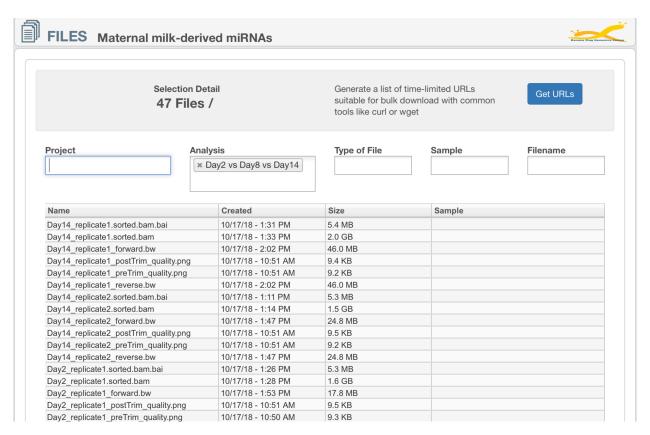

The FILES page will then be opened with the list of files associated to the selected project displayed on the table.

### File Filtering

You can use the available fields to filter the files you are interested.

To see all the files in your account, deselect the project in the Project field. To see a particular type of files such as BAM files in an analysis, you can set the filtering options as below: