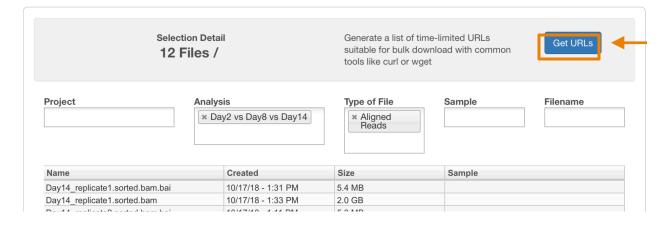

#### **Batch File Download**

To download multiple files at once, use the file filtering method described above to include the files you would like to download. After you have included the desired files in the table, click the "Get URLs" button.

A text file can then be downloaded onto your computer. This file contains a list of URLs corresponding to each of the files shown on the file table. The URLs contain the login credential for securely download the files. An example of a URL will be