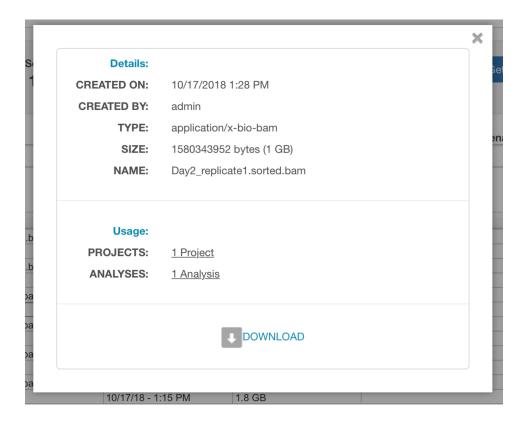

#### Single File Download

To download a single file, click on the file in the table. A popup window with the file information will be shown. Click on the DOWNLOAD link will immediately start the file download.